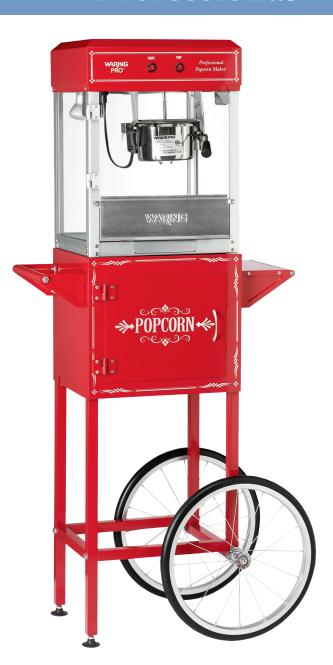

VARRING PROF

 PROFESSIONAL QUALITY

 Professional Popcorn Trolley

- Holds the Waring Pro<sup>™</sup> Professional Popcorn Maker (WPM40 sold separately)
- Handy shelf for cups, bowls and napkins
- Storage compartment with magnetized door
- Two wheels make it easy to move
- Rubberized feet keep it securely in place
- Assembly instructions and parts included